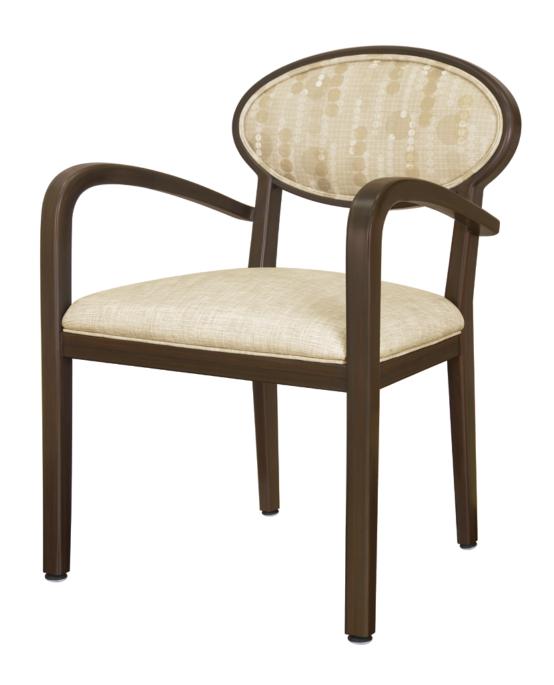

## contura Café

Kwalu's Contura Café chair strikes a stunning silhouette and elevates casual dining. A sleek modern arm style and shorter oval back make this chair perfect for a café or bistro environment. As you enjoy a cup of coffee or surf the internet, you'll celebrate the clean and simple composition of the Contura Café.

Model: CNT111 23W 23.5D 33.25H 20SW 19SD 19SH 26AH