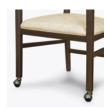

## contura Café

Kwalu's Contura Café chair strikes a stunning silhouette and elevates casual dining. A sleek modern arm style and shorter oval back make this chair perfect for a café or bistro environment. As you enjoy a cup of coffee or surf the internet, you'll celebrate the clean and simple composition of the Contura Café.

Model: CNT111 23W 23.5D 33.25H 20SW 19SD 19SH 26AH

Steel Reinforced

Our patented steelreinforced joint system uses over 20 pieces of steel in most Kwalu chairs. Stop ongoing and costly furniture replacement.

**Optional Casters** 

Optional casters available on front legs with back and side stretchers.