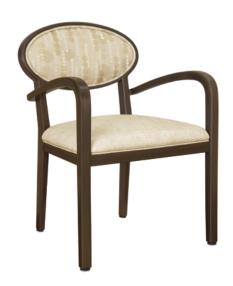

## contura Café

Kwalu's Contura Café chair strikes a stunning silhouette and elevates casual dining. A sleek modern arm style and shorter oval back make this chair perfect for a café or bistro environment. As you enjoy a cup of coffee or surf the internet, you'll celebrate the clean and simple composition of the Contura Café.

### Statement of Line

23W 23.5D 33.25H 26AH